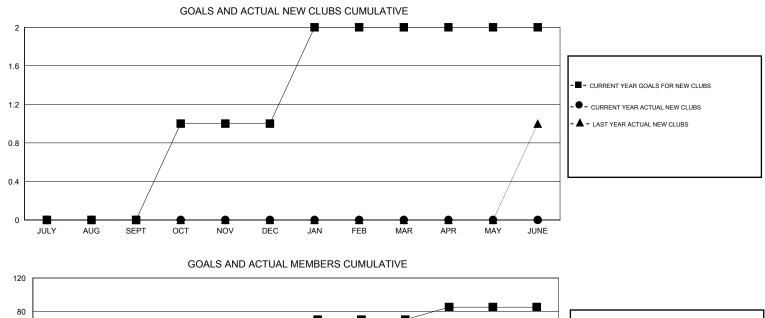

## GMT: Elena Appiani

| piani                 |                                         | LOCATIC                                                                           | N GREECE                                                                                        |                                                                                                               |                                                                                                                                                       |                                                                                                                                                                                      |                                                                                                                                                                                                                    | GMT CA 4                                                                                                                                                                                                                                                   |  |
|-----------------------|-----------------------------------------|-----------------------------------------------------------------------------------|-------------------------------------------------------------------------------------------------|---------------------------------------------------------------------------------------------------------------|-------------------------------------------------------------------------------------------------------------------------------------------------------|--------------------------------------------------------------------------------------------------------------------------------------------------------------------------------------|--------------------------------------------------------------------------------------------------------------------------------------------------------------------------------------------------------------------|------------------------------------------------------------------------------------------------------------------------------------------------------------------------------------------------------------------------------------------------------------|--|
| Clubs                 |                                         |                                                                                   |                                                                                                 | Members                                                                                                       |                                                                                                                                                       |                                                                                                                                                                                      |                                                                                                                                                                                                                    |                                                                                                                                                                                                                                                            |  |
| RESULTS FOR 2016-2017 |                                         |                                                                                   |                                                                                                 |                                                                                                               | RESULTS FOR 2016-2017                                                                                                                                 |                                                                                                                                                                                      |                                                                                                                                                                                                                    |                                                                                                                                                                                                                                                            |  |
| NEW CLUB<br>GOAL      | NEW CLUBS                               | DROPPED<br>CLUBS                                                                  | NET<br>GAIN/LOSS                                                                                | QUARTER                                                                                                       | NEW MEMBER<br>GOAL                                                                                                                                    | CHARTER AND<br>NEW MEMBERS<br>ADDED                                                                                                                                                  | DROPPED<br>MEMBERS                                                                                                                                                                                                 | NET<br>GAIN/LOSS                                                                                                                                                                                                                                           |  |
| 0                     | 0                                       | 0                                                                                 | 0                                                                                               | JULY/AUG/SEPT                                                                                                 | 0                                                                                                                                                     | 5                                                                                                                                                                                    | 11                                                                                                                                                                                                                 | -6                                                                                                                                                                                                                                                         |  |
| 1                     | 0                                       | 0                                                                                 | 0                                                                                               | OCT/NOV/DEC                                                                                                   | 35                                                                                                                                                    | 0                                                                                                                                                                                    | 0                                                                                                                                                                                                                  | 0                                                                                                                                                                                                                                                          |  |
| 1<br>0                | 0<br>0                                  | 0<br>0                                                                            | 0<br>0                                                                                          |                                                                                                               | 35<br>15                                                                                                                                              | 0<br>0                                                                                                                                                                               | 0<br>0                                                                                                                                                                                                             | 0<br>0                                                                                                                                                                                                                                                     |  |
|                       | RESU<br>NEW CLUB<br>GOAL<br>0<br>1<br>1 | Clubs<br>RESULTS FOR 2016-2017<br>NEW CLUB NEW CLUBS<br>GOAL<br>0 0<br>1 0<br>1 0 | Clubs   RESULTS FOR 2016-2017   NEW CLUB NEW CLUBS DROPPED   GOAL CLUBS   0 0 0   1 0 0   1 0 0 | Clubs   RESULTS FOR 2016-2017   NEW CLUB NEW CLUBS DROPPED NET   GOAL CLUBS GAIN/LOSS   0 0 0   1 0 0   1 0 0 | Clubs   RESULTS FOR 2016-2017   NEW CLUB NEW CLUBS DROPPED NET   GOAL CLUBS GAIN/LOSS QUARTER   0 0 0 JULY/AUG/SEPT   1 0 0 0   1 0 0 0   JAN/FEB/MAR | Clubs   RESULTS FOR 2016-2017   NEW CLUB NEW CLUBS DROPPED NET   GOAL CLUBS GAIN/LOSS QUARTER NEW MEMBER   0 0 0 0 JULY/AUG/SEPT 0   1 0 0 0 OCT/NOV/DEC 35   1 0 0 0 JAN/FEB/MAR 35 | Members   Members   RESULTS FOR 2016-2017   NEW CLUB NEW CLUBS DROPPED NET   GOAL CLUBS GAIN/LOSS QUARTER NEW MEMBER CHARTER AND   0 0 0 0 JULY/AUG/SEPT 0 5   1 0 0 0 OCT/NOV/DEC 35 0   1 0 0 0 JAN/FEB/MAR 35 0 | Members   Members   RESULTS FOR 2016-2017   NEW CLUB NEW CLUBS DROPPED<br>CLUBS NET<br>GAIN/LOSS QUARTER NEW MEMBER CHARTER AND<br>NEW MEMBERS DROPPED<br>MEMBERS   0 0 0 0 JULY/AUG/SEPT 0 5 11   1 0 0 0 OCT/NOV/DEC 35 0 0   1 0 0 0 JAN/FEB/MAR 35 0 0 |  |