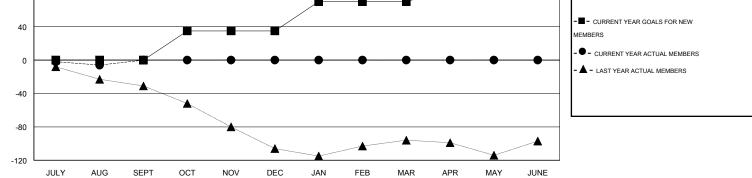

## GMT: Elena Appiani

| piani                 |                                         | LOCATIC                                                                           | N GREECE                                                                                        |                                                                                                               |                                                                                                                                                       |                                                                                                                                                                                      |                                                                                                                                                                                                                    | GMT CA 4                                                                                                                                                                                                                                                   |  |
|-----------------------|-----------------------------------------|-----------------------------------------------------------------------------------|-------------------------------------------------------------------------------------------------|---------------------------------------------------------------------------------------------------------------|-------------------------------------------------------------------------------------------------------------------------------------------------------|--------------------------------------------------------------------------------------------------------------------------------------------------------------------------------------|--------------------------------------------------------------------------------------------------------------------------------------------------------------------------------------------------------------------|------------------------------------------------------------------------------------------------------------------------------------------------------------------------------------------------------------------------------------------------------------|--|
| Clubs                 |                                         |                                                                                   |                                                                                                 | Members                                                                                                       |                                                                                                                                                       |                                                                                                                                                                                      |                                                                                                                                                                                                                    |                                                                                                                                                                                                                                                            |  |
| RESULTS FOR 2016-2017 |                                         |                                                                                   |                                                                                                 |                                                                                                               | RESULTS FOR 2016-2017                                                                                                                                 |                                                                                                                                                                                      |                                                                                                                                                                                                                    |                                                                                                                                                                                                                                                            |  |
| NEW CLUB<br>GOAL      | NEW CLUBS                               | DROPPED<br>CLUBS                                                                  | NET<br>GAIN/LOSS                                                                                | QUARTER                                                                                                       | NEW MEMBER<br>GOAL                                                                                                                                    | CHARTER AND<br>NEW MEMBERS<br>ADDED                                                                                                                                                  | DROPPED<br>MEMBERS                                                                                                                                                                                                 | NET<br>GAIN/LOSS                                                                                                                                                                                                                                           |  |
| 0                     | 0                                       | 0                                                                                 | 0                                                                                               | JULY/AUG/SEPT                                                                                                 | 0                                                                                                                                                     | 5                                                                                                                                                                                    | 11                                                                                                                                                                                                                 | -6                                                                                                                                                                                                                                                         |  |
| 1                     | 0                                       | 0                                                                                 | 0                                                                                               | OCT/NOV/DEC                                                                                                   | 35                                                                                                                                                    | 0                                                                                                                                                                                    | 0                                                                                                                                                                                                                  | 0                                                                                                                                                                                                                                                          |  |
| 1<br>0                | 0<br>0                                  | 0<br>0                                                                            | 0<br>0                                                                                          |                                                                                                               | 35<br>15                                                                                                                                              | 0<br>0                                                                                                                                                                               | 0<br>0                                                                                                                                                                                                             | 0<br>0                                                                                                                                                                                                                                                     |  |
|                       | RESU<br>NEW CLUB<br>GOAL<br>0<br>1<br>1 | Clubs<br>RESULTS FOR 2016-2017<br>NEW CLUB NEW CLUBS<br>GOAL<br>0 0<br>1 0<br>1 0 | Clubs   RESULTS FOR 2016-2017   NEW CLUB NEW CLUBS DROPPED   GOAL CLUBS   0 0 0   1 0 0   1 0 0 | Clubs   RESULTS FOR 2016-2017   NEW CLUB NEW CLUBS DROPPED NET   GOAL CLUBS GAIN/LOSS   0 0 0   1 0 0   1 0 0 | Clubs   RESULTS FOR 2016-2017   NEW CLUB NEW CLUBS DROPPED NET   GOAL CLUBS GAIN/LOSS QUARTER   0 0 0 JULY/AUG/SEPT   1 0 0 0   1 0 0 0   JAN/FEB/MAR | Clubs   RESULTS FOR 2016-2017   NEW CLUB NEW CLUBS DROPPED NET   GOAL CLUBS GAIN/LOSS QUARTER NEW MEMBER   0 0 0 0 JULY/AUG/SEPT 0   1 0 0 0 OCT/NOV/DEC 35   1 0 0 0 JAN/FEB/MAR 35 | Members   Members   RESULTS FOR 2016-2017   NEW CLUB NEW CLUBS DROPPED NET   GOAL CLUBS GAIN/LOSS QUARTER NEW MEMBER CHARTER AND   0 0 0 0 JULY/AUG/SEPT 0 5   1 0 0 0 OCT/NOV/DEC 35 0   1 0 0 0 JAN/FEB/MAR 35 0 | Members   Members   RESULTS FOR 2016-2017   NEW CLUB NEW CLUBS DROPPED<br>CLUBS NET<br>GAIN/LOSS QUARTER NEW MEMBER CHARTER AND<br>NEW MEMBERS DROPPED<br>MEMBERS   0 0 0 0 JULY/AUG/SEPT 0 5 11   1 0 0 0 OCT/NOV/DEC 35 0 0   1 0 0 0 JAN/FEB/MAR 35 0 0 |  |